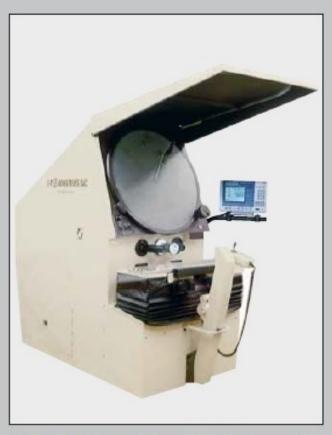

Above: Actual photo of the same 2600 Series 30" Comparator after being remanufactured at S-T Industries, ready to ship back to the customer.

When S-T Industries remanufactures your 2600 Series 30" Comparator, it is returned to you in "As New Condition" with a certificate to NIST. The remanufactured price includes installation and training at your facility and a new 2-year warranty.