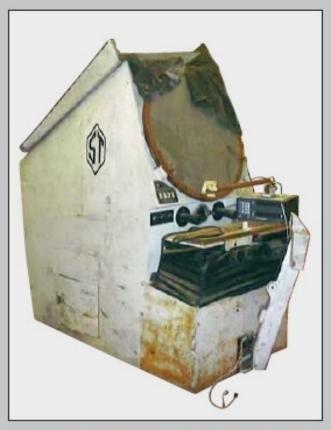

# **SAVE \$\$\$\$\$**

Let us "REMANUFACTURE" your SCHERR-TUMICO 30" Comparator for a fraction of the cost of a new one.

Above: Actual photo of customer's 26 year old 2600 Series 30" Comparator when received at S-T Industries to be remanufactured.